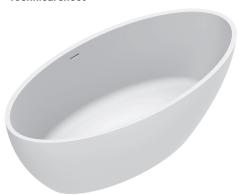

## Bathtub 165×80 h52

| Description                 | cm 165x80 h52<br>kg 150 | Elliptical Freestanding bathtub in antibacterial composite material, made in a single piece with overflow. Same finish pop-up drain and floor-level siphon. Water volume 235 L. |
|-----------------------------|-------------------------|---------------------------------------------------------------------------------------------------------------------------------------------------------------------------------|
| Codes, colours and finishes | 72 3901 0021            | Bianco satin                                                                                                                                                                    |
|                             | 72 3901 0022            | Nero satin •                                                                                                                                                                    |
|                             | 72 3901 0023            | Cemento satin                                                                                                                                                                   |
|                             | 72 3901 0028            | Acqua satin •                                                                                                                                                                   |
|                             | 72 3901 0029            | Sabbia satin                                                                                                                                                                    |
|                             | 72 3901 0030            | Lino satin                                                                                                                                                                      |
|                             | 72 3901 0032            | Seta satin •                                                                                                                                                                    |