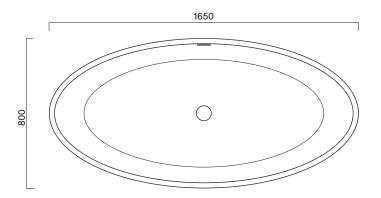

| Seta satin •                                                                                                                                                                    |

Tortora satin

Plus and features





Solidtech

72 3901 0033

Antibacterial

Solidtech bathtubs are essentially composed of a combination of resins and natural mineral fillers. Solidtech is a material highly resistant to impacts, it is non-flammable and self-extinguishing, it also resists high temperatures, abrasions, acids, solvents and all detergents commonly used for cleaning. The bathtub has a non-porous and homogeneous surface.

The bathtubs are covered with a Gelcoat surface layer, a polyester resin-based substance colouring with ISO 27447-2009 certified antibacterial properties.

## Dimensions