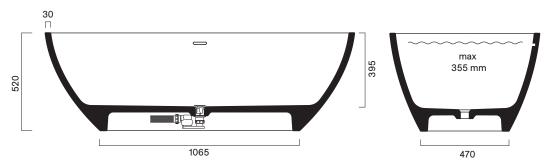

## Bathtub 165×80 h52

| Description                 | cm 165x80 h52<br>kg 150 | Elliptical Freestanding bathtub in antibacterial composite material, made in a single piece with overflow. Same finish pop-up drain and floor-level siphon. Water volume 235 L. |
|-----------------------------|-------------------------|---------------------------------------------------------------------------------------------------------------------------------------------------------------------------------|
| Codes, colours and finishes | 72 3901 0021            | Bianco satin                                                                                                                                                                    |
|                             | 72 3901 0022            | Nero satin •                                                                                                                                                                    |
|                             | 72 3901 0023            | Cemento satin                                                                                                                                                                   |
|                             | 72 3901 0028            | Acqua satin •                                                                                                                                                                   |
|                             | 72 3901 0029            | Sabbia satin                                                                                                                                                                    |
|                             | 72 3901 0030            | Lino satin                                                                                                                                                                      |
|                             | 72 3901 0032            | Seta satin •                                                                                                                                                                    |