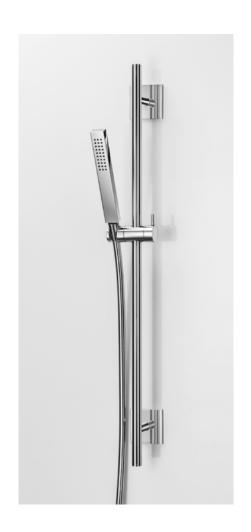

# TECHNICAL DATA SHEET 01

Product Type: | Slide Bar set Product Code: | E144061 Product Name: | Flexi Square

Description: Set Saliscendi con rosoni quadri regolabile in altezza

Slide Bar set with square rosettes adjustable in height

Dimensions: L1000 mm Material: Brass

Note: saliscendi: E087072 Flexi Square | doccia: E082094 Thin Brass | flessibile: C084021 Notes: slidebar: E087072 Flexi Square | hand shower: E082094 Thin Brass | flex: C084021