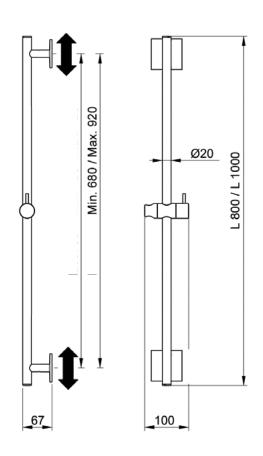

## **DIMENSIONS**

Dimensions: L1000 mm Material: Brass

Note: saliscendi: E087072 Flexi Square | doccia: E082094 Thin Brass | flessibile: C084021 Notes: slidebar: E087072 Flexi Square | hand shower: E082094 Thin Brass | flex: C084021