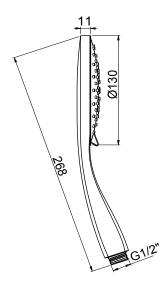

# TECHNICAL DATA SHEET 01/02



## DIMENSIONS



## FLOWRATE



# TECHNICAL DATA SHEET 02/02

## **PRODUCT CARE**

To avoid damages to the purchased equipment, please observe the following recommendations for use:

- Clean the plumbing before connecting the device.
- Periodically clean the water blade to avoid any limestone deposits that could compromise the good functioning.

Advice: The installation of a filter and water-softener system improves and extends the life of the devices and of the plant itself.

#### CLEANING OF METAL PARTS:

For an easy cleaning of the metal parts of the product, simply use a soft cloth moistened in water and soap or an anti-limestone detergent.

To avoid spots caused by calcium in water, we advise drying with a cloth after each use.

Advice: Please use only natural soap-based detergents avoiding those wi