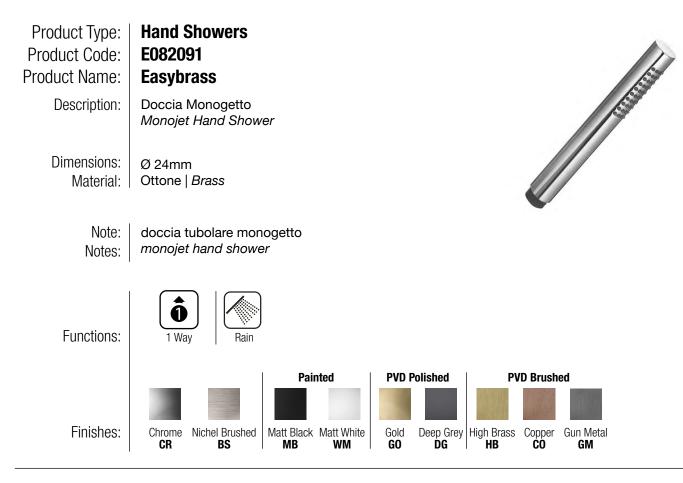

# TECHNICAL DATA SHEET 01/02



## DIMENSIONS



## FLOWRATE



# TECHNICAL DATA SHEET 02/02

## **PRODUCT CARE**

To avoid damages to the purchased equipment, please observe the following recommendations for use:

- Clean the plumbing before connecting the device.
- Periodically clean the water blade to avoid any limestone deposits that could compromise the good functioning.

Advice: The installation of a filter and water-softener system improves and extends the life of the devices and of the plant itself.

#### CLEANING OF METAL PARTS:

For an easy cleaning of the metal parts of the product, simply use a soft cloth moistened in water and soap or an anti-limestone detergent.

To avoid spots caused by calcium in water, we advise drying with a cloth after each use.

Advice: Please use only natural soap-based detergents