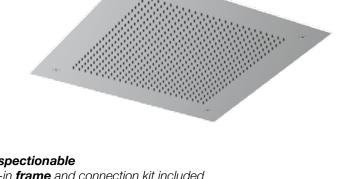

# TECHNICAL DATA SHEET

Product Type: | **Velvet Collection** 

Product Code: **E044279** 

Product Name: **Temptation Velvet** 

Description: Soffione a incasso

Built-in Head Shower

Dimensions: 380x380 mm

Material: | Acciaio | Stainless Steel

Notes: | connessioni | connections G1/2" / NPT

completamente ispezionabile | completely inspectionable

telaio incasso e kit di connessione inclusi | built-in frame and connection kit included