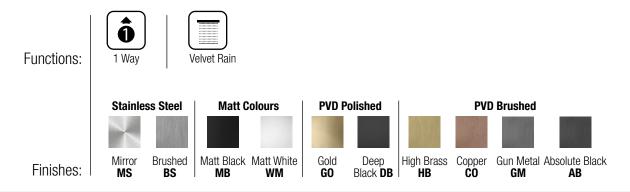

# TECHNICAL DATA SHEET

Product Type: | **Velvet Collection** 

Product Code: **E044279** 

Product Name: **Temptation Velvet** 

Description: Soffione a incasso

Built-in Head Shower

Dimensions: 380x380 mm

Material: | Acciaio | Stainless Steel

Notes: | connessioni | connections G1/2" / NPT

completamente ispezionabile | completely inspectionable

telaio incasso e kit di connessione inclusi | built-in frame and connection kit included