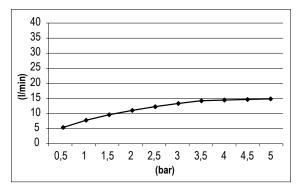

# TECHNICAL DATA SHEET

Product Type: | **Velvet Collection** 

Product Code: **E044279** 

Product Name: **Temptation Velvet** 

Description: Soffione a incasso

Built-in Head Shower

Dimensions: 380x380 mm

Material: | Acciaio | Stainless Steel

Notes: | connessioni | connections G1/2" / NPT

completamente ispezionabile | completely inspectionable

telaio incasso e kit di connessione inclusi | built-in frame and connection kit included





# **DIMENSIONS**

# 

# **FLOWRATE**



MIN: 1 bar | MAX: 5 bar | BEST: 3 bar

# **PRODUCT CARE**

To avoid damages to the purchased equipment, please observe the following recommendations for use:

- Clean the plumbing before connecting the device.
- Periodically clean the water blade to avoid any limestone deposits that could compromise the good functioning.

Advice: The installation of a filter and water-softener system improves and extends the life of the devices and of the plant itself.

#### **CLEANING OF METAL PARTS:**

For an easy cleaning of the metal parts of the product, simply use a soft cloth moistened in water and soap or an anti-limestone detergent. To avoid spots caused by calcium in water, we advise drying with a cloth after each use.

Advice: Please use only natural soap-based detergents avoiding those with a