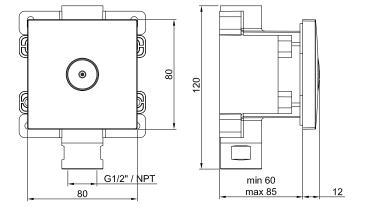

# TECHNICAL DATA SHEET <sup>0</sup>

Product Type: | **Bodyjets** Product Code: **E044261** 

Product Name: | MIST Bodyjet

Description: | Bodyjet con getto nebulizzato

Bodyjet with nebulized jet

Dimensions: 80x80 mm

## **DIMENSIONS**