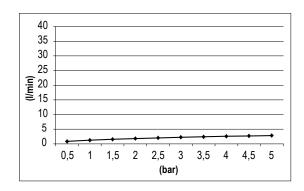

# TECHNICAL DATA SHEET <sup>0</sup>

Product Type: | **Bodyjets** Product Code: **E044261** 

Product Name: | MIST Bodyjet

Description: | Bodyjet con getto nebulizzato

Bodyjet with nebulized jet

Dimensions: 80x80 mm

Material: ABS

Note: connessione | completamente ispezionabile 
Notes: connections G1/2" | completely inspectionable



## **DIMENSIONS**



### **FLOWRATE**



### **PRODUCT CARE**

To avoid damages to the purchased equipment, please observe the following recommendations for use:

- Clean the plumbing before connecting the device.
- Periodically clean the water blade to avoid any limestone deposits that could compromise the good functioning.

Advice: The installation of a filter and water-softener system improves and extends the life of the devices and of the plant itself.

#### **CLEANING OF METAL PARTS:**

For an easy cleaning of the metal parts of the product, simply use a soft cloth moistened in water and soap or an anti-limestone detergent.

To avoid spots caused by calcium in water, we advise drying with a cloth after each use.

Advice: Please use only natural soap-based detergents avoiding those with alcohol, hydrochloric acid or phospho