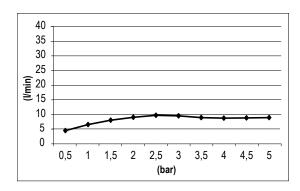

# TECHNICAL DATA SHEET

Product Type: **Hand Showers** 

Product Code: E082108 Product Name: **Posh** 

> Description: Doccia

> > Hand Shower

Dimensions: erogatore Ø 90mm Material: Acciaio | Brass

> Note: con erogatore in finitura e manico in gomma nera with diffuser in finish and rubber black handle Notes:



**Functions:** 













Finishes:

Mirror MS

Brushed BS

Matt Black Matt White MB WM

Gold **GO** Deep Grey **DG** 

HB

Copper **CO** 

Gun Metal GM

## **DIMENSIONS**

# 224 G1/2"

## **FLOWRATE**



### **PRODUCT CARE**

To avoid damages to the purchased equipment, please observe the following recommendations for use:

- Clean the plumbing before connecting the device.
- Periodically clean the water blade to avoid any limestone deposits that could compromise the good functioning.

Advice: The installation of a filter and water-softener system improves and extends the life of the devices and of the plant itself.

### **CLEANING OF METAL PARTS:**

For an easy cleaning of the metal parts of the product, simply use a soft cloth moistened in water and soap or an anti-limestone detergent. To avoid spots caused by calcium in water, we advise drying with a cloth after each use.

Advice: Please use only natural soap-based detergents avoiding those with alcohol, hydrochloric acid or phosphori