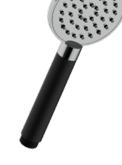

# TECHNICAL DATA SHEET

Product Type: **Hand Showers** 

Product Code: E082108 Product Name: **Posh** 

> Description: Doccia

> > Hand Shower

Dimensions: erogatore Ø 90mm Material: Acciaio | Brass

> Note: con erogatore in finitura e manico in gomma nera with diffuser in finish and rubber black handle Notes: